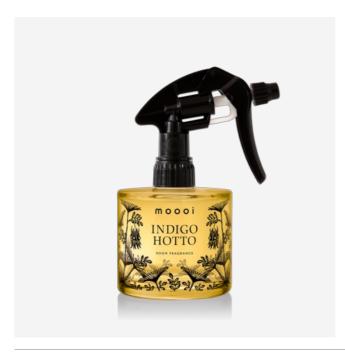

# Room spray Indigo Hotto

MOOOI WORKS

Refine your sanctuary and let your mind travel to the wondrous Far East. This arcane home fragrance is made from mystical oriental flowers infused with boozy spices, woody notes, and soft green leaves. Sensual and slow, it brings the mysterious beauty of far eastern culture and nature indoors. A moody perfume of contrasts, both modern and timeless.

Moooi Indigo Hotto Home Fragrance comes as a room spray and reed diffuser, both made from natural ingredients.

#### Detailing

Indigo Hotto is a mysterious blend of oriental florals, spices and woods for a sensual and intoxicating scent.